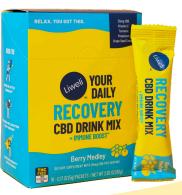

## RECOVER

Feel Beller Faster

Introducing "Recover," your go-to solution for post-workout replenishment and recovery. Crafted with a blend of premium ingredients, our Recover wellness product is designed to support muscle recovery, replenish electrolytes, and promote overall well-being. Whether you're an athlete pushing your limits or simply seeking to recover from a strenuous day, our gummies and drink mix offer a convenient and effective way to support your body's recovery process.

**Electrolytes:** Electrolytes such as potassium, sodium, and magnesium are vital for maintaining hydration and supporting muscle function. Whether you're sweating it out at the gym or simply going about your daily activities, replenishing electrolytes is essential for optimal recovery and performance.

**Pomegranate Flavor:** We've infused our gummies and drink mix with the refreshing taste of pomegranate to enhance your post-workout recovery experience. Enjoy the delicious flavor without any added sugar, ensuring a guilt-free indulgence after exercise.

Our Recover wellness product is meticulously crafted to provide you with the support you need to recover faster and perform at your best. Whether you prefer the convenience of gummies or the versatility of a drink mix, our product offers a natural solution to support your recovery journey and promote overall well-being. Experience the power of premium ingredients and unlock your body's full potential with our Recover gummies and drink mix.