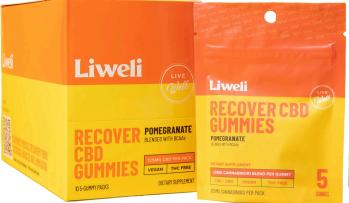

## RECOVER

Feel Beller Faster

Introducing "Recover," your go-to solution for post-workout replenishment and recovery. Crafted with a blend of premium ingredients, our Recover wellness product is designed to support muscle recovery, replenish electrolytes, and promote overall well-being. Whether you're an athlete pushing your limits or simply seeking to recover from a strenuous day, our gummies and drink mix offer a convenient and effective way to support your body's recovery process.

**Pomegranate Flavor:** We've infused our gummies and drink mix with the refreshing taste of pomegranate to enhance your post-workout recovery experience. Enjoy the delicious flavor without any added sugar, ensuring a guilt-free indulgence after exercise.

Our Recover wellness product is meticulously crafted to provide you with the support you need to recover faster and perform at your best. Whether you prefer the convenience of gummies or the versatility of a drink mix, our product offers a natural solution to support your recovery journey and promote overall well-being. Experience the power of premium ingredients and unlock your body's full potential with our Recover gummies and drink mix.