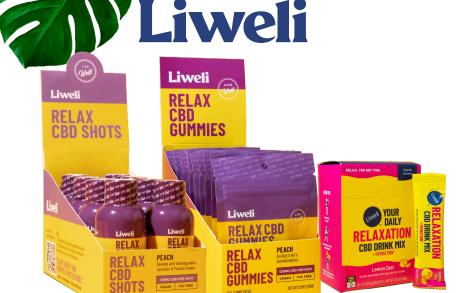

## RELAX Chill & Unwind

Introducing "Relax," your ultimate companion for unwinding and restoring balance in today's fast-paced world. Crafted with a blend of carefully selected ingredients, our Relax wellness product is designed to promote relaxation, soothe the mind, and support overall well-being. Whether you're seeking to unwind after a long day or simply looking to find your inner calm, our gummies, wellness shots, and drink mix offer a holistic approach to relaxation.

Let's explore the key components of our formulation:

**Broad Spectrum CBD (15MG/EA) (Distillate):** CBD, derived from hemp, is renowned for its potential to promote relaxation and alleviate stress. Our broad-spectrum distillate ensures you benefit from the entourage effect, where multiple cannabinoids work synergistically to enhance the therapeutic effects without any traces of THC.

**CBG Isolate (10MG/EA) (Isolate):** CBG, or cannabigerol, complements CBD by offering its own unique properties that may support relaxation and a sense of calmness. By incorporating CBG isolate into our product, we aim to provide a comprehensive solution for promoting relaxation and tranquility.

Ashwagandha (150MG/EA): Ashwagandha, an adaptogenic herb used in traditional Ayurvedic medicine, is revered for its ability to combat stress and promote relaxation. Research suggests that ashwagandha may help reduce cortisol levels, the hormone associated with stress, and support overall emotional well-being. By doubling the dosage to 150mg per serving, we aim to maximize the calming benefits of ashwagandha in our Relax product.

Flavor: Peach: We've infused our gummies, wellness shots, and drink mix with the delightful flavor of peach to enhance your relaxation experience. Enjoy the delicious taste without any added sugar, ensuring a guilt-free indulgence.

**GABA (75mg):** Gamma-aminobutyric acid (GABA) is a neurotransmitter that plays a crucial role in promoting relaxation and reducing anxiety. By including GABA in our formulation, we aim to support a calm and tranquil state of mind, helping you unwind and destress after a hectic day.

Our Relax wellness product is meticulously crafted to provide you with the ultimate relaxation experience. Whether you prefer the convenience of gummies, the quick absorption of wellness shots, or the versatility of a drink mix, our product offers a natural solution to help you relax, rejuvenate, and find your inner peace. Experience the soothing power of premium ingredients and embark on a journey to a more balanced and harmonious life with our Relax gummies, wellness shots, and drink mix.