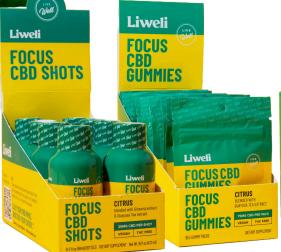

## FOCUS - Calm Energy

Introducing Focus, your calm energy ally. Meticulously crafted to enhance cognitive function and promote mental clarity. Whether you're tackling a busy workday or aiming to optimize your productivity, our range of gummies, wellness shots, and drink mix offers a potent blend of ingredients to support your cognitive performance and focus.

**Flavor: Citrus:** We've infused our gummies, wellness shots, and drink mix with the invigorating taste of citrus to tantalize your taste buds and enhance your focus experience. Enjoy the refreshing flavor without any added sugar coating, ensuring a guilt-free indulgence.