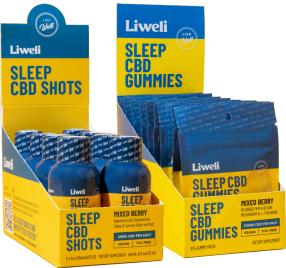

## SLEEP Sleep & Refresh

Introducing "Sleep," your natural solution for achieving restful and rejuvenating sleep. Crafted with a blend of carefully selected ingredients, our Sleep wellness product is designed to promote relaxation, support sleep quality, and help you wake up feeling refreshed and revitalized. Whether you struggle with occasional sleeplessness or simply want to enhance your nightly routine, our gummies and wellness shots offer a holistic approach to sleep support.

Flavor: Midnight Blueberry: We've infused our gummies and wellness shots with the delicious taste of midnight blueberry to enhance your sleep experience. Enjoy the rich flavor without any added sugar, ensuring a guilt-free indulgence before bedtime.

Our Sleep wellness product is meticulously crafted to help you achieve a deeper and more restorative sleep. Whether you prefer the convenience of gummies or the quick absorption of wellness shots, our product offers a natural solution to support your sleep health and overall well-being. Experience the calming power of premium ingredients and embark on a journey to a better night's sleep with our Sleep gummies and wellness shots.